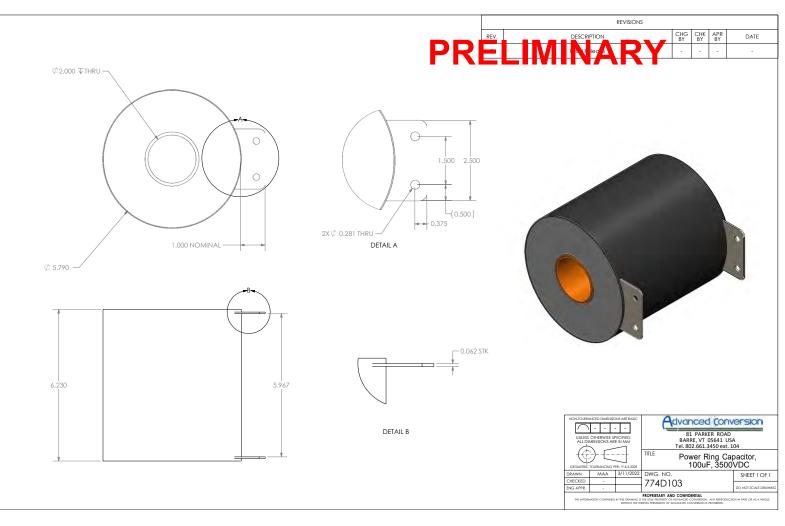

## **Mechanical Specifications**

| Core:                   | Hollow phenolic core with 2.0"<br>I.D.                                                                           | Marking: | APCS           | APCS company identification                           |
|-------------------------|------------------------------------------------------------------------------------------------------------------|----------|----------------|-------------------------------------------------------|
| Terminals:              | Tin plated copper strap, 0.062"<br>thick by 2.5" wide.                                                           |          | 774D103        | APCS "short form" part number                         |
| Encapsulation:          | Black outer tape wrap and white epoxy potting.                                                                   |          | 100 μF ±10%    | Capacitance value and<br>Tolerance                    |
| Mechanical<br>Mounting: | If possible, mounting of this unit<br>using the core will help to<br>provide stress relief for the<br>terminals. |          | 3500 Vdc       | DC voltage rating                                     |
|                         |                                                                                                                  |          | yyww-lot#-unit | Serial number (date code,<br>lot number, unit number) |

## Layout Details:

Rev 1 3/11/22

Advanced Conversion 81 Parker Road • Barre, VT 05641 USA Tel: 802-661-3450 Web: www.advanced-conversion.com