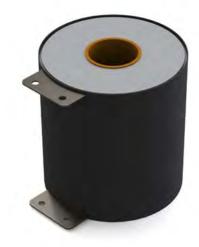

## PRELIMINARY

Power Ring Film Capacitor™ 100 μF, 3500 Vdc

## **Mechanical Specifications**

| Core:                   | Hollow phenolic core with 2.0"<br>I.D.                                                                           | Marking: | APCS           | APCS company identification                           |
|-------------------------|------------------------------------------------------------------------------------------------------------------|----------|----------------|-------------------------------------------------------|
| Terminals:              | Tin plated copper strap, 0.062"<br>thick by 2.5" wide.                                                           |          | 774D103        | APCS "short form" part number                         |
| Encapsulation:          | Black outer tape wrap and white epoxy potting.                                                                   |          | 100 μF ±10%    | Capacitance value and<br>Tolerance                    |
| Mechanical<br>Mounting: | If possible, mounting of this unit<br>using the core will help to<br>provide stress relief for the<br>terminals. |          | 3500 Vdc       | DC voltage rating                                     |
|                         |                                                                                                                  |          | yyww-lot#-unit | Serial number (date code,<br>lot number, unit number) |