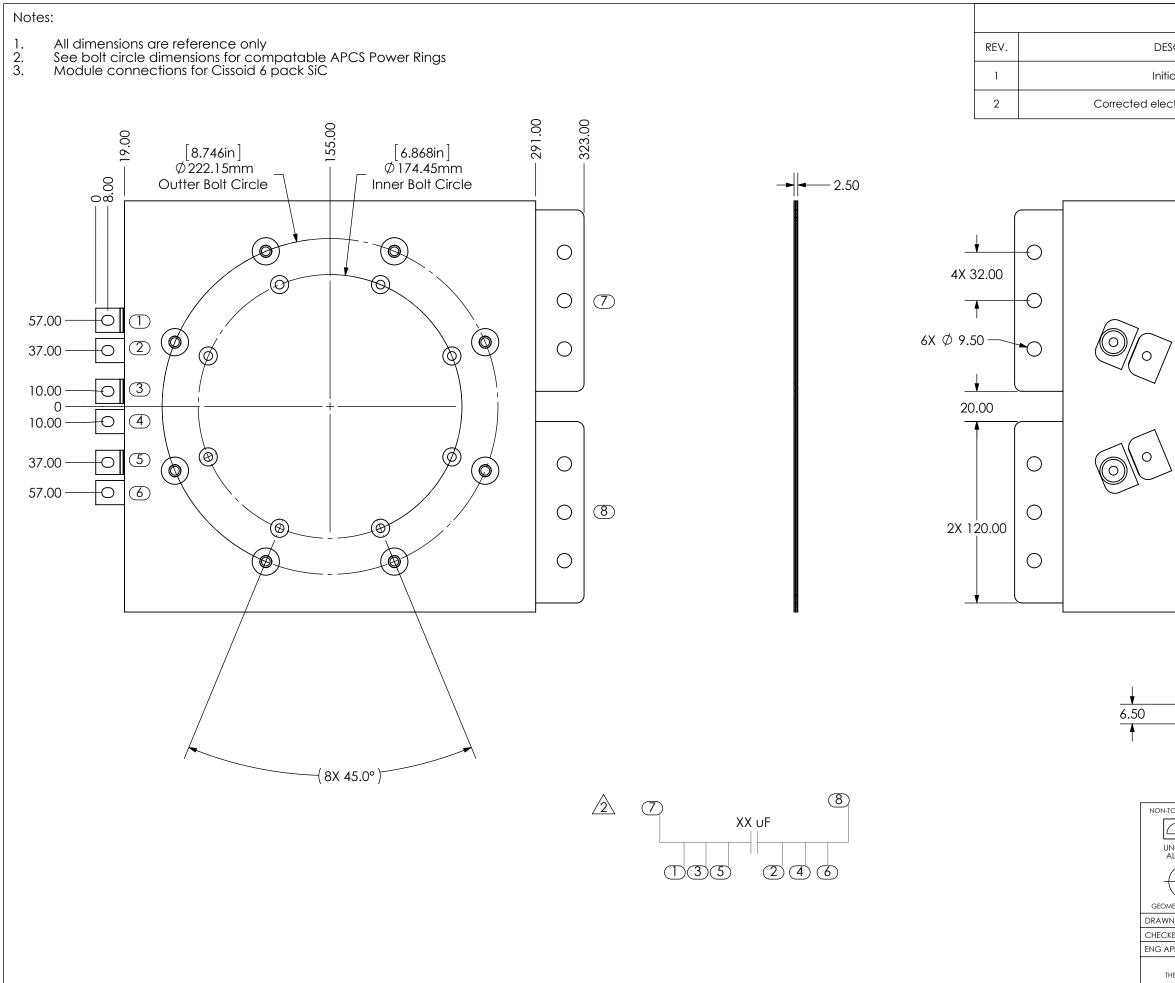

| REVISIONS                                                                                                                                                                                                                                                                                                                                                                                                                                                                                                                                                                                                                                                                                                                                                                                                                        |           |           |           |                      |
|----------------------------------------------------------------------------------------------------------------------------------------------------------------------------------------------------------------------------------------------------------------------------------------------------------------------------------------------------------------------------------------------------------------------------------------------------------------------------------------------------------------------------------------------------------------------------------------------------------------------------------------------------------------------------------------------------------------------------------------------------------------------------------------------------------------------------------|-----------|-----------|-----------|----------------------|
| ESCRIPTION                                                                                                                                                                                                                                                                                                                                                                                                                                                                                                                                                                                                                                                                                                                                                                                                                       | CHG<br>BY | CHK<br>BY | APR<br>BY | DATE                 |
| tial Release                                                                                                                                                                                                                                                                                                                                                                                                                                                                                                                                                                                                                                                                                                                                                                                                                     | -         | -         | -         | -                    |
| ectrical layout diagram                                                                                                                                                                                                                                                                                                                                                                                                                                                                                                                                                                                                                                                                                                                                                                                                          |           |           | AAS       | 2/24/2023            |
|                                                                                                                                                                                                                                                                                                                                                                                                                                                                                                                                                                                                                                                                                                                                                                                                                                  |           |           |           | ]                    |
| 7                                                                                                                                                                                                                                                                                                                                                                                                                                                                                                                                                                                                                                                                                                                                                                                                                                |           |           |           |                      |
|                                                                                                                                                                                                                                                                                                                                                                                                                                                                                                                                                                                                                                                                                                                                                                                                                                  |           |           |           |                      |
| DETAIL A<br>(6 Places)                                                                                                                                                                                                                                                                                                                                                                                                                                                                                                                                                                                                                                                                                                                                                                                                           |           |           |           |                      |
| Image: Second Conversion   Image: Second Conversion   Image: Second Conversion   Second Conversing Conversing Conversion |           |           |           |                      |
| WN DWG. NO.<br>CKED - B(21/2021 BUS-12                                                                                                                                                                                                                                                                                                                                                                                                                                                                                                                                                                                                                                                                                                                                                                                           |           | /         |           | SHEET 1 OF 1         |
| APPR. MSD 9/21/2021 BUS-1Z<br>PROPRIETARY A                                                                                                                                                                                                                                                                                                                                                                                                                                                                                                                                                                                                                                                                                                                                                                                      |           |           |           | DO NOT SCALE DRAWING |
| THE INFORMATION CONTAINED IN THIS DRAWING IS THE SOLE PROPERTY OF ADVANCED CONVERSION. ANY REPRODUCTION IN<br>PART OR AS A WHOLE WITHOUT THE WRITTEN PERMISSION OF ADVANCED CONVERSION IS PROHIBITED.                                                                                                                                                                                                                                                                                                                                                                                                                                                                                                                                                                                                                            |           |           |           |                      |